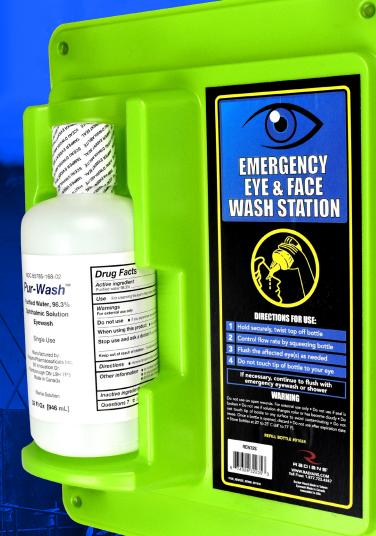

# Rapians

Wall mounted personal eyewash that can be used for immediate flushing of eyes in an emergency, until the injured person can be helped to a proper eyewash station. Available with 1 or 2 bottles, with either 16oz or 32oz bottles.

## **FEATURES**

- Conveniently mounts to wall
- Bright green color makes it easy to locate in an emergency
- Each bottle snaps into place securely but is easily removable
- Bottles dated for freshness
- Refills available
- Includes Mounting Screws
- \*These do not meet the ANSI 358.1- 2014 eyewash requirement and should only be used in addition to a proper ANSI rated eyewash unit.

# 16oz OR 32oz BOTTLE EYEWASH —STATIONS—