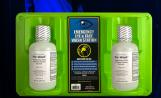

# Rapians

Wall mounted personal eyewash that can be used for immediate flushing of eyes in an emergency, until the injured person can be helped to a proper eyewash station. Available with 1 or 2 bottles, with either 16oz or 32oz bottles.

## **FEATURES**

- Conveniently mounts to wall
- Bright green color makes it easy to locate in an emergency
- Each bottle snaps into place securely but is easily removable
- Bottles dated for freshness
- Refills available
- Includes Mounting Screws
- \*These do not meet the ANSI 358.1- 2014 eyewash requirement and should only be used in addition to a proper ANSI rated eyewash unit.

Replacement Bottles: 16oz: 01019 32oz: 01024

**REW32D (Double 32oz Bottles)** 

**REW16D (Double 16oz Bottles)** 

**REW16S (Single 16oz Bottle)** 

# 16oz OR 32oz BOTTLE EYEWASH —STATIONS—