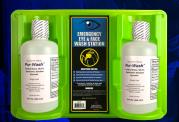

# Rapians

Wall mounted personal eyewash that can be used for immediate flushing of eyes in an emergency, until the injured person can be helped to a proper eyewash station. Available with 1 or 2 bottles, with either 16oz or 32oz bottles.

## **FEATURES**

- Conveniently mounts to wall
- Bright green color makes it easy to locate in an emergency
- Each bottle snaps into place securely but is easily removable
- Bottles dated for freshness
- Refills available
- Includes Mounting Screws
- \*These do not meet the ANSI 358.1- 2014 eyewash requirement and should only be used in addition to a proper ANSI rated eyewash unit.

Replacement Bottles: 16oz: 01019 32oz: 01024

**REW32D (Double 32oz Bottles)** 

**REW16D (Double 16oz Bottles)** 

**REW16S (Single 16oz Bottle)** 

# 16oz OR 32oz BOTTLE EYEWASH —STATIONS—